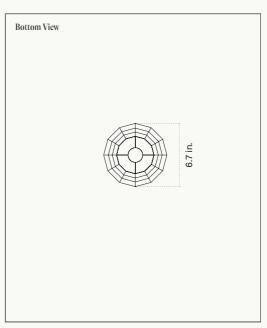

## Fun Guy Pendant - Small

Pictured in Blackened Brass with Amethyst Deceiver Shade

| PRODUCT TYPE                            | Pendant Light                                |
|-----------------------------------------|----------------------------------------------|
| DIMENSIONS                              | Custom Drop + (H) 5.5" x (W) 6.7" x (D) 6.7" |
| MATERIALS                               | Stained Glass, Brass                         |
| METAL FINISHES                          | Natural Brass                                |
|                                         | Brushed Nickel                               |
|                                         | Blackened Brass                              |
| Custom finishes available upon request. | Brushed Gold                                 |
| GLASS COLOURS                           | Pixies Parasol                               |
|                                         | Witches Butter                               |
|                                         | Amethyst Deceiver                            |
|                                         | Parrot Waxcap                                |
| Custom colours available upon request.  | Snow Ear                                     |
| LAMP SPECIFICATIONS                     | B22 LED / Round / Clear / 3-4W               |
|                                         | 300 Lumens                                   |
|                                         | Colour Temperature - 2700k                   |
|                                         | Bulb supplied.                               |

## **PRODUCT DRAWINGS**