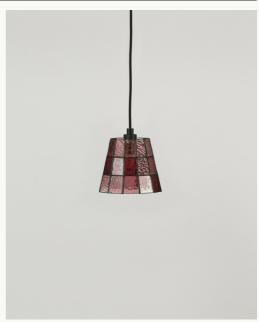

## Fun Guy Pendant - Small

Pictured in Blackened Brass with Amethyst Deceiver Shade

| PRODUCT TYPE                            | Pendant Light                                |
|-----------------------------------------|----------------------------------------------|
| DIMENSIONS                              | Custom Drop + (H) 5.5" x (W) 6.7" x (D) 6.7" |
| MATERIALS                               | Stained Glass, Brass                         |
| METAL FINISHES                          | Natural Brass                                |
|                                         | Brushed Nickel                               |
|                                         | Blackened Brass                              |
| Custom finishes available upon request. | Brushed Gold                                 |
| GLASS COLOURS                           | Pixies Parasol                               |
|                                         | Witches Butter                               |
|                                         | Amethyst Deceiver                            |
|                                         | Parrot Waxcap                                |
| Custom colours available upon request.  | Snow Ear                                     |
| LAMP SPECIFICATIONS                     | B22 LED / Round / Clear / 3-4W               |
|                                         | 300 Lumens                                   |
|                                         | Colour Temperature - 2700k                   |
|                                         | Bulb supplied.                               |