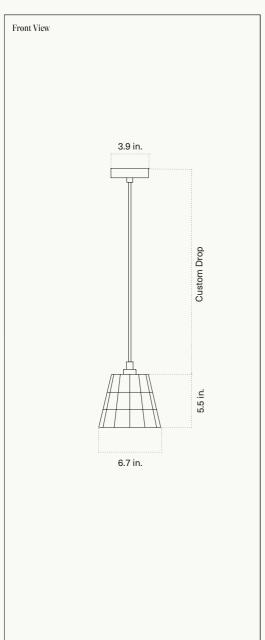

## Fun Guy Pendant - Small

Pictured in Blackened Brass with Amethyst Deceiver Shade

| PRODUCT TYPE                            | Pendant Light                                |
|-----------------------------------------|----------------------------------------------|
| DIMENSIONS                              | Custom Drop + (H) 5.5" x (W) 6.7" x (D) 6.7" |
| MATERIALS                               | Stained Glass, Brass                         |
| METAL FINISHES                          | Natural Brass                                |
|                                         | Brushed Nickel                               |
|                                         | Blackened Brass                              |
| Custom finishes available upon request. | Brushed Gold                                 |
| GLASS COLOURS                           | Pixies Parasol                               |
|                                         | Witches Butter                               |
|                                         | Amethyst Deceiver                            |
|                                         | Parrot Waxcap                                |
| Custom colours available upon request.  | Snow Ear                                     |
| LAMP SPECIFICATIONS                     | B22 LED / Round / Clear / 3-4W               |
|                                         | 300 Lumens                                   |
|                                         | Colour Temperature - 2700k                   |
|                                         | Bulb supplied.                               |

## **PRODUCT DRAWINGS**