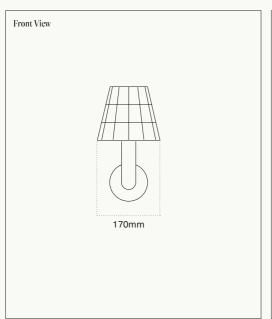

## Fun Guy Wall Light

Pictured in Brushed Nickel with Amethyst Deceiver Shade

| PRODUCT TYPE                            | Wall Light                        |
|-----------------------------------------|-----------------------------------|
| DIMENSIONS                              | (H) 310mm x (W) 170mm x (D) 220mm |
| MATERIALS                               | Stained Glass, Brass              |
| METAL FINISHES                          | Natural Brass                     |
|                                         | Brushed Nickel                    |
|                                         | Blackened Brass                   |
| Custom finishes available upon request. | Brushed Gold                      |
| GLASS COLOURS                           | Pixies Parasol                    |
|                                         | Witches Butter                    |
|                                         | Amethyst Deceiver                 |
|                                         | Parrot Waxcap                     |
| Custom colours available upon request.  | Snow Ear                          |
| LAMP SPECIFICATIONS                     | B22 LED / Round / Clear / 3-4W    |
|                                         | 300 Lumens                        |
|                                         | Colour Temperature - 2700k        |
|                                         | Bulb supplied.                    |
|                                         |                                   |

## PRODUCT DRAWINGS