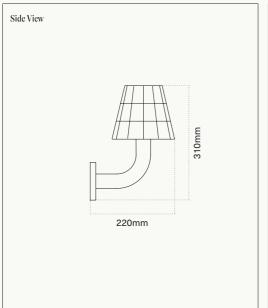

## Fun Guy Wall Light

Pictured in Brushed Nickel with Amethyst Deceiver Shade

| PRODUCT TYPE                            | Wall Light                        |
|-----------------------------------------|-----------------------------------|
| DIMENSIONS                              | (H) 310mm x (W) 170mm x (D) 220mm |
| MATERIALS                               | Stained Glass, Brass              |
| METAL FINISHES                          | Natural Brass                     |
|                                         | Brushed Nickel                    |
|                                         | Blackened Brass                   |
| Custom finishes available upon request. | Brushed Gold                      |
| GLASS COLOURS                           | Pixies Parasol                    |
|                                         | Witches Butter                    |
|                                         | Amethyst Deceiver                 |
|                                         | Parrot Waxcap                     |
| Custom colours available upon request.  | Snow Ear                          |
| LAMP SPECIFICATIONS                     | B22 LED / Round / Clear / 3-4W    |
|                                         | 300 Lumens                        |
|                                         | Colour Temperature - 2700k        |
|                                         | Bulb supplied.                    |
|                                         |                                   |

## PRODUCT DRAWINGS