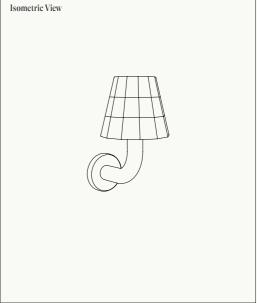

## Fun Guy Wall Light

Pictured in Brushed Nickel with Amethyst Deceiver Shade

| PRODUCT TYPE                            | Wall Light                        |
|-----------------------------------------|-----------------------------------|
| DIMENSIONS                              | (H) 310mm x (W) 170mm x (D) 220mm |
| MATERIALS                               | Stained Glass, Brass              |
| METAL FINISHES                          | Natural Brass                     |
|                                         | Brushed Nickel                    |
|                                         | Blackened Brass                   |
| Custom finishes available upon request. | Brushed Gold                      |
| GLASS COLOURS                           | Pixies Parasol                    |
|                                         | Witches Butter                    |
|                                         | Amethyst Deceiver                 |
|                                         | Parrot Waxcap                     |
| Custom colours available upon request.  | Snow Ear                          |
| LAMP SPECIFICATIONS                     | B22 LED / Round / Clear / 3-4W    |
|                                         | 300 Lumens                        |
|                                         | Colour Temperature - 2700k        |
|                                         | Bulb supplied.                    |
|                                         |                                   |

## PRODUCT DRAWINGS