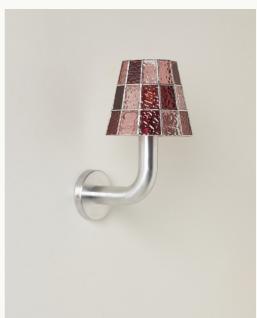

## Fun Guy Wall Light

Pictured in Brushed Nickel with Amethyst Deceiver Shade

| PRODUCT TYPE                            | Wall Light                        |
|-----------------------------------------|-----------------------------------|
| DIMENSIONS                              | (H) 310mm x (W) 170mm x (D) 220mm |
| MATERIALS                               | Stained Glass, Brass              |
| METAL FINISHES                          | Natural Brass                     |
|                                         | Brushed Nickel                    |
|                                         | Blackened Brass                   |
| Custom finishes available upon request. | Brushed Gold                      |
| GLASS COLOURS                           | Pixies Parasol                    |
|                                         | Witches Butter                    |
|                                         | Amethyst Deceiver                 |
|                                         | Parrot Waxcap                     |
| Custom colours available upon request.  | Snow Ear                          |
| LAMP SPECIFICATIONS                     | B22 LED / Round / Clear / 3-4W    |
|                                         | 300 Lumens                        |
|                                         | Colour Temperature - 2700k        |
|                                         | Bulb supplied.                    |
|                                         |                                   |