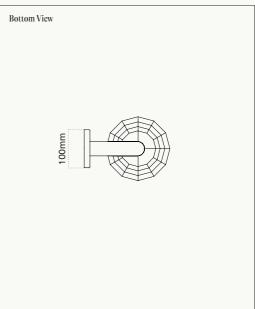

## Fun Guy Wall Light

Pictured in Brushed Nickel with Amethyst Deceiver Shade

| PRODUCT TYPE                            | Wall Light                        |
|-----------------------------------------|-----------------------------------|
| DIMENSIONS                              | (H) 310mm x (W) 170mm x (D) 220mm |
| MATERIALS                               | Stained Glass, Brass              |
| METAL FINISHES                          | Natural Brass                     |
|                                         | Brushed Nickel                    |
|                                         | Blackened Brass                   |
| Custom finishes available upon request. | Brushed Gold                      |
| GLASS COLOURS                           | Pixies Parasol                    |
|                                         | Witches Butter                    |
|                                         | Amethyst Deceiver                 |
|                                         | Parrot Waxcap                     |
| Custom colours available upon request.  | Snow Ear                          |
| LAMP SPECIFICATIONS                     | B22 LED / Round / Clear / 3-4W    |
|                                         | 300 Lumens                        |
|                                         | Colour Temperature - 2700k        |
|                                         | Bulb supplied.                    |
|                                         |                                   |

## PRODUCT DRAWINGS