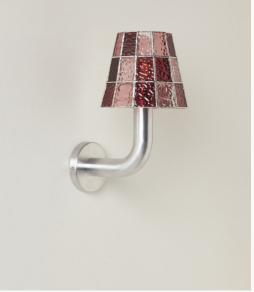

## PRODUCT SPECIFICATIONS Fun Guy Wall Light

Pictured in Brushed Nickel with Amethyst Deceiver Shade

| PRODUCT TYPE                            | Wall Light                                                               |
|-----------------------------------------|--------------------------------------------------------------------------|
| DIMENSIONS                              | (H) 12.2" x (W) 6.7" x (D) 8.7"                                          |
| MATERIALS                               | Stained Glass, Brass                                                     |
| METAL FINISHES                          | Natural Brass<br>Brushed Nickel                                          |
|                                         | Blackened Brass                                                          |
| Custom finishes available upon request. | Brushed Gold                                                             |
| GLASS COLOURS                           | Pixies Parasol                                                           |
|                                         | Witches Butter                                                           |
|                                         | Amethyst Deceiver                                                        |
|                                         | Parrot Waxcap                                                            |
| Custom colours available upon request.  | Snow Ear                                                                 |
| LAMP SPECIFICATIONS                     | E12 LED / Round / Clear / 4W<br>350 Lumens<br>Colour Temperature - 2700k |
|                                         | Bulb supplied.                                                           |