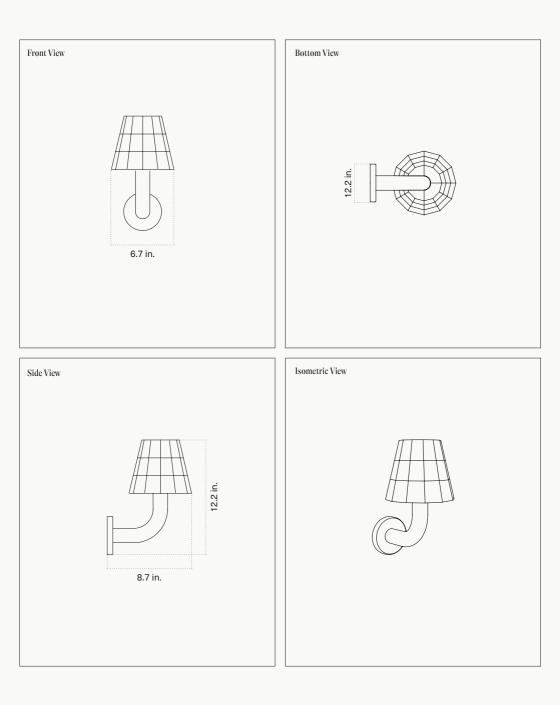

## PRODUCT DRAWINGS

## PRODUCT SPECIFICATIONS Fun Guy Wall Light

Pictured in Brushed Nickel with Amethyst Deceiver Shade

| PRODUCT TYPE                            | Wall Light                                                               |
|-----------------------------------------|--------------------------------------------------------------------------|
| DIMENSIONS                              | (H) 12.2" x (W) 6.7" x (D) 8.7"                                          |
| MATERIALS                               | Stained Glass, Brass                                                     |
| METAL FINISHES                          | Natural Brass<br>Brushed Nickel                                          |
|                                         | Blackened Brass                                                          |
| Custom finishes available upon request. | Brushed Gold                                                             |
| GLASS COLOURS                           | Pixies Parasol                                                           |
|                                         | Witches Butter                                                           |
|                                         | Amethyst Deceiver                                                        |
|                                         | Parrot Waxcap                                                            |
| Custom colours available upon request.  | Snow Ear                                                                 |
| LAMP SPECIFICATIONS                     | E12 LED / Round / Clear / 4W<br>350 Lumens<br>Colour Temperature - 2700k |
|                                         | Bulb supplied.                                                           |