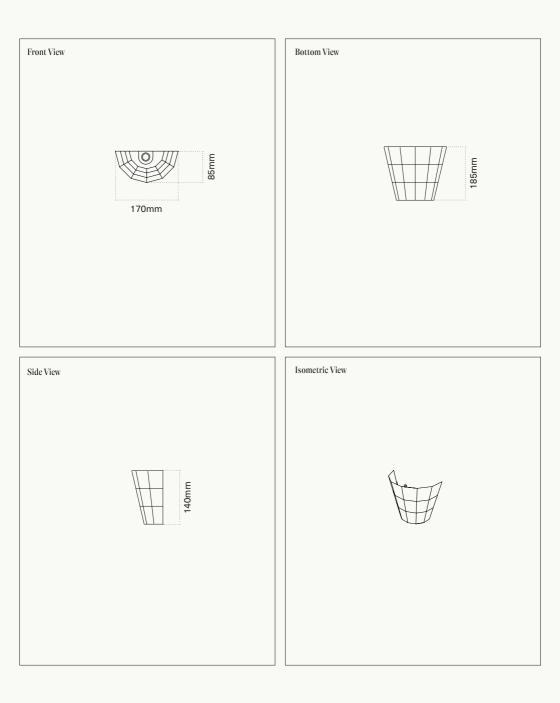

#### **PRODUCT DRAWINGS - SMALL SCONCE**

### PRODUCT SPECIFICATIONS Fun Guy Wall Sconce

Pictured , Small Sconce, Waxed and Polished with Parrot Waxcap Shade

| PRODUCT TYPE                            | Wall Sconce                                                                             |
|-----------------------------------------|-----------------------------------------------------------------------------------------|
| DIMENSIONS                              | Small (H) 140mm x (W) 170mm x (D) 85mm   Large (H) 185mm x (W) 220mm x (D) 110mm        |
| MATERIALS                               | Stained Glass, Aluminium / Brass                                                        |
| METAL FINISHES                          | Waxed and Polished Solder<br>Plated Brass<br>Plated Nickel<br>Blackened                 |
| Custom finishes available upon request. | Plated Gold                                                                             |
| GLASS COLOURS                           | Pixies Parasol<br>Witches Butter<br>Amethyst Deceiver<br>Parrot Waxcap<br>Snow Ear      |
| LAMP SPECIFICATIONS                     | G9 LED / 2.5W<br>Dimmable<br>300 Lumens<br>Colour Temperature - 2700k<br>Bulb supplied. |