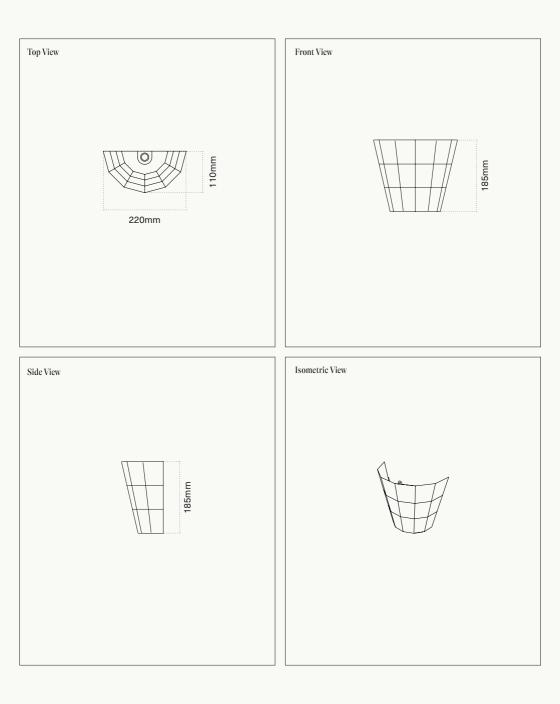

#### **PRODUCT DRAWINGS - LARGE SCONCE**

### PRODUCT SPECIFICATIONS Fun Guy Wall Sconce

Pictured , Small Sconce, Waxed and Polished with Parrot Waxcap Shade

| PRODUCT TYPE                            | Wall Sconce                                                                             |
|-----------------------------------------|-----------------------------------------------------------------------------------------|
| DIMENSIONS                              | Small (H) 140mm x (W) 170mm x (D) 85mm   Large (H) 185mm x (W) 220mm x (D) 110mm        |
| MATERIALS                               | Stained Glass, Aluminium / Brass                                                        |
| METAL FINISHES                          | Waxed and Polished Solder<br>Plated Brass<br>Plated Nickel<br>Blackened                 |
| Custom finishes available upon request. | Plated Gold                                                                             |
| GLASS COLOURS                           | Pixies Parasol<br>Witches Butter<br>Amethyst Deceiver<br>Parrot Waxcap<br>Snow Ear      |
| LAMP SPECIFICATIONS                     | G9 LED / 2.5W<br>Dimmable<br>300 Lumens<br>Colour Temperature - 2700k<br>Bulb supplied. |