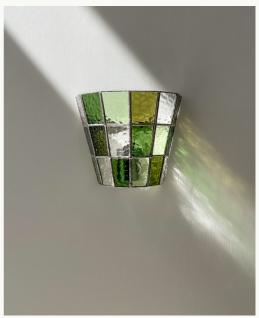

### PRODUCT SPECIFICATIONS Fun Guy Wall Sconce

Pictured , Small Sconce, Waxed and Polished with Parrot Waxcap Shade

| PRODUCT TYPE                            | Wall Sconce                                                                             |
|-----------------------------------------|-----------------------------------------------------------------------------------------|
| DIMENSIONS                              | Small (H) 140mm x (W) 170mm x (D) 85mm   Large (H) 185mm x (W) 220mm x (D) 110mm        |
| MATERIALS                               | Stained Glass, Aluminium / Brass                                                        |
| METAL FINISHES                          | Waxed and Polished Solder<br>Plated Brass<br>Plated Nickel<br>Blackened                 |
| Custom finishes available upon request. | Plated Gold                                                                             |
| GLASS COLOURS                           | Pixies Parasol<br>Witches Butter<br>Amethyst Deceiver<br>Parrot Waxcap<br>Snow Ear      |
| LAMP SPECIFICATIONS                     | G9 LED / 2.5W<br>Dimmable<br>300 Lumens<br>Colour Temperature - 2700k<br>Bulb supplied. |