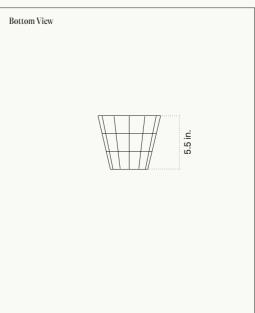

## **PRODUCT DRAWINGS - SMALL SCONCE**

## Fun Guy Wall Sconce

Pictured: Small Sconce, Waxed and Polished with Parrot Waxcap Shade

| PRODUCT TYPE                                          | TYPE Wall Sconce                                                      |                                                                                                                   |  |
|-------------------------------------------------------|-----------------------------------------------------------------------|-------------------------------------------------------------------------------------------------------------------|--|
| DIMENSIONS                                            | Small<br>Large                                                        | (H) 5.5" x (W) 6.7" x (D) 3.3"<br>(H) 7.3" x (W) 4.7" x (D) 8.6"                                                  |  |
|                                                       | Note:                                                                 | Wall mounted lamp fixture size is 1.5" x 1.5".<br>A junction box cover / mud ring is required for US installation |  |
| MATERIALS                                             | Stained Glass, Aluminium / Brass                                      |                                                                                                                   |  |
| METAL FINISHES                                        | Waxed and Polished Solder Plated Brass Plated Nickel Blackened        |                                                                                                                   |  |
| Custom finishes available upon request.               | Plated Gold                                                           |                                                                                                                   |  |
| GLASS COLOURS  Custom colours available upon request. | Witches Amethys                                                       | Pixies Parasol<br>Witches Butter<br>Amethyst Deceiver<br>Parrot Waxcap<br>Snow Ear                                |  |
| LAMP SPECIFICATIONS                                   | G9 LED / 2.5W<br>Dimmable<br>300 Lumens<br>Colour Temperature - 2700k |                                                                                                                   |  |
|                                                       | Bulb sup                                                              | plied.                                                                                                            |  |