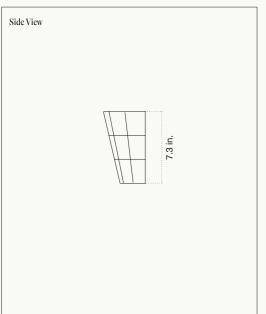

## **PRODUCT DRAWINGS - LARGE SCONCE**

## Fun Guy Wall Sconce

Pictured: Small Sconce, Waxed and Polished with Parrot Waxcap Shade

| PRODUCT TYPE                                          | TYPE Wall Sconce                                                      |                                                                                                                   |  |
|-------------------------------------------------------|-----------------------------------------------------------------------|-------------------------------------------------------------------------------------------------------------------|--|
| DIMENSIONS                                            | Small<br>Large                                                        | (H) 5.5" x (W) 6.7" x (D) 3.3"<br>(H) 7.3" x (W) 4.7" x (D) 8.6"                                                  |  |
|                                                       | Note:                                                                 | Wall mounted lamp fixture size is 1.5" x 1.5".<br>A junction box cover / mud ring is required for US installation |  |
| MATERIALS                                             | Stained Glass, Aluminium / Brass                                      |                                                                                                                   |  |
| METAL FINISHES                                        | Waxed and Polished Solder Plated Brass Plated Nickel Blackened        |                                                                                                                   |  |
| Custom finishes available upon request.               | Plated Gold                                                           |                                                                                                                   |  |
| GLASS COLOURS  Custom colours available upon request. | Witches Amethys                                                       | Pixies Parasol<br>Witches Butter<br>Amethyst Deceiver<br>Parrot Waxcap<br>Snow Ear                                |  |
| LAMP SPECIFICATIONS                                   | G9 LED / 2.5W<br>Dimmable<br>300 Lumens<br>Colour Temperature - 2700k |                                                                                                                   |  |
|                                                       | Bulb sup                                                              | plied.                                                                                                            |  |