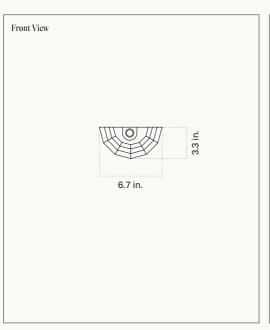

## **PRODUCT DRAWINGS - SMALL SCONCE**

## Fun Guy Wall Sconce

Pictured: Small Sconce, Waxed and Polished with Parrot Waxcap Shade

| PRODUCT TYPE                                          | TYPE Wall Sconce                                                      |                                                                                                                   |  |
|-------------------------------------------------------|-----------------------------------------------------------------------|-------------------------------------------------------------------------------------------------------------------|--|
| DIMENSIONS                                            | Small<br>Large                                                        | (H) 5.5" x (W) 6.7" x (D) 3.3"<br>(H) 7.3" x (W) 4.7" x (D) 8.6"                                                  |  |
|                                                       | Note:                                                                 | Wall mounted lamp fixture size is 1.5" x 1.5".<br>A junction box cover / mud ring is required for US installation |  |
| MATERIALS                                             | Stained Glass, Aluminium / Brass                                      |                                                                                                                   |  |
| METAL FINISHES                                        | Waxed and Polished Solder Plated Brass Plated Nickel Blackened        |                                                                                                                   |  |
| Custom finishes available upon request.               | Plated Gold                                                           |                                                                                                                   |  |
| GLASS COLOURS  Custom colours available upon request. | Witches Amethys                                                       | Pixies Parasol<br>Witches Butter<br>Amethyst Deceiver<br>Parrot Waxcap<br>Snow Ear                                |  |
| LAMP SPECIFICATIONS                                   | G9 LED / 2.5W<br>Dimmable<br>300 Lumens<br>Colour Temperature - 2700k |                                                                                                                   |  |
|                                                       | Bulb sup                                                              | plied.                                                                                                            |  |