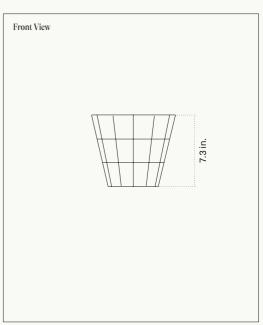

## **PRODUCT DRAWINGS - LARGE SCONCE**

## Fun Guy Wall Sconce

Pictured: Small Sconce, Waxed and Polished with Parrot Waxcap Shade

| PRODUCT TYPE                                          | TYPE Wall Sconce                                                      |                                                                                                                   |  |
|-------------------------------------------------------|-----------------------------------------------------------------------|-------------------------------------------------------------------------------------------------------------------|--|
| DIMENSIONS                                            | Small<br>Large                                                        | (H) 5.5" x (W) 6.7" x (D) 3.3"<br>(H) 7.3" x (W) 4.7" x (D) 8.6"                                                  |  |
|                                                       | Note:                                                                 | Wall mounted lamp fixture size is 1.5" x 1.5".<br>A junction box cover / mud ring is required for US installation |  |
| MATERIALS                                             | Stained Glass, Aluminium / Brass                                      |                                                                                                                   |  |
| METAL FINISHES                                        | Waxed and Polished Solder Plated Brass Plated Nickel Blackened        |                                                                                                                   |  |
| Custom finishes available upon request.               | Plated Gold                                                           |                                                                                                                   |  |
| GLASS COLOURS  Custom colours available upon request. | Witches Amethys                                                       | Pixies Parasol<br>Witches Butter<br>Amethyst Deceiver<br>Parrot Waxcap<br>Snow Ear                                |  |
| LAMP SPECIFICATIONS                                   | G9 LED / 2.5W<br>Dimmable<br>300 Lumens<br>Colour Temperature - 2700k |                                                                                                                   |  |
|                                                       | Bulb sup                                                              | plied.                                                                                                            |  |