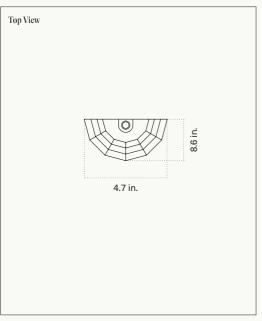

## **PRODUCT DRAWINGS - LARGE SCONCE**

## Fun Guy Wall Sconce

Pictured: Small Sconce, Waxed and Polished with Parrot Waxcap Shade

| PRODUCT TYPE                                          | TYPE Wall Sconce                                                      |                                                                                                                   |  |
|-------------------------------------------------------|-----------------------------------------------------------------------|-------------------------------------------------------------------------------------------------------------------|--|
| DIMENSIONS                                            | Small<br>Large                                                        | (H) 5.5" x (W) 6.7" x (D) 3.3"<br>(H) 7.3" x (W) 4.7" x (D) 8.6"                                                  |  |
|                                                       | Note:                                                                 | Wall mounted lamp fixture size is 1.5" x 1.5".<br>A junction box cover / mud ring is required for US installation |  |
| MATERIALS                                             | Stained Glass, Aluminium / Brass                                      |                                                                                                                   |  |
| METAL FINISHES                                        | Waxed and Polished Solder Plated Brass Plated Nickel Blackened        |                                                                                                                   |  |
| Custom finishes available upon request.               | Plated Gold                                                           |                                                                                                                   |  |
| GLASS COLOURS  Custom colours available upon request. | Witches Amethys                                                       | Pixies Parasol<br>Witches Butter<br>Amethyst Deceiver<br>Parrot Waxcap<br>Snow Ear                                |  |
| LAMP SPECIFICATIONS                                   | G9 LED / 2.5W<br>Dimmable<br>300 Lumens<br>Colour Temperature - 2700k |                                                                                                                   |  |
|                                                       | Bulb sup                                                              | plied.                                                                                                            |  |