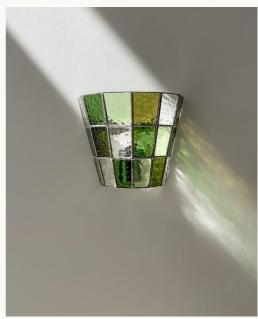

## Fun Guy Wall Sconce

Pictured: Small Sconce, Waxed and Polished with Parrot Waxcap Shade

| PRODUCT TYPE                                          | TYPE Wall Sconce                                                      |                                                                                                                   |  |
|-------------------------------------------------------|-----------------------------------------------------------------------|-------------------------------------------------------------------------------------------------------------------|--|
| DIMENSIONS                                            | Small<br>Large                                                        | (H) 5.5" x (W) 6.7" x (D) 3.3"<br>(H) 7.3" x (W) 4.7" x (D) 8.6"                                                  |  |
|                                                       | Note:                                                                 | Wall mounted lamp fixture size is 1.5" x 1.5".<br>A junction box cover / mud ring is required for US installation |  |
| MATERIALS                                             | Stained Glass, Aluminium / Brass                                      |                                                                                                                   |  |
| METAL FINISHES                                        | Waxed and Polished Solder Plated Brass Plated Nickel Blackened        |                                                                                                                   |  |
| Custom finishes available upon request.               | Plated Gold                                                           |                                                                                                                   |  |
| GLASS COLOURS  Custom colours available upon request. | Witches Amethys                                                       | Pixies Parasol<br>Witches Butter<br>Amethyst Deceiver<br>Parrot Waxcap<br>Snow Ear                                |  |
| LAMP SPECIFICATIONS                                   | G9 LED / 2.5W<br>Dimmable<br>300 Lumens<br>Colour Temperature - 2700k |                                                                                                                   |  |
|                                                       | Bulb sup                                                              | plied.                                                                                                            |  |