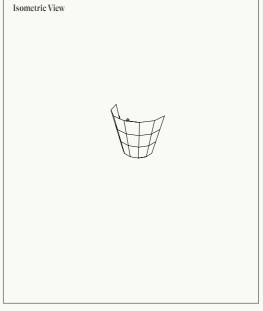

## **PRODUCT DRAWINGS - LARGE SCONCE**

## Fun Guy Wall Sconce

Pictured: Small Sconce, Waxed and Polished with Parrot Waxcap Shade

| PRODUCT TYPE                                          | TYPE Wall Sconce                                                      |                                                                                                                   |  |
|-------------------------------------------------------|-----------------------------------------------------------------------|-------------------------------------------------------------------------------------------------------------------|--|
| DIMENSIONS                                            | Small<br>Large                                                        | (H) 5.5" x (W) 6.7" x (D) 3.3"<br>(H) 7.3" x (W) 4.7" x (D) 8.6"                                                  |  |
|                                                       | Note:                                                                 | Wall mounted lamp fixture size is 1.5" x 1.5".<br>A junction box cover / mud ring is required for US installation |  |
| MATERIALS                                             | Stained Glass, Aluminium / Brass                                      |                                                                                                                   |  |
| METAL FINISHES                                        | Waxed and Polished Solder Plated Brass Plated Nickel Blackened        |                                                                                                                   |  |
| Custom finishes available upon request.               | Plated Gold                                                           |                                                                                                                   |  |
| GLASS COLOURS  Custom colours available upon request. | Witches Amethys                                                       | Pixies Parasol<br>Witches Butter<br>Amethyst Deceiver<br>Parrot Waxcap<br>Snow Ear                                |  |
| LAMP SPECIFICATIONS                                   | G9 LED / 2.5W<br>Dimmable<br>300 Lumens<br>Colour Temperature - 2700k |                                                                                                                   |  |
|                                                       | Bulb sup                                                              | plied.                                                                                                            |  |