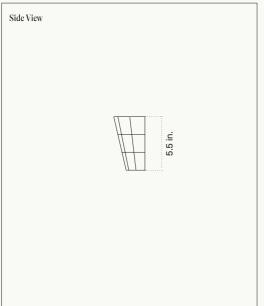

## **PRODUCT DRAWINGS - SMALL SCONCE**

## Fun Guy Wall Sconce

Pictured: Small Sconce, Waxed and Polished with Parrot Waxcap Shade

| PRODUCT TYPE                                          | TYPE Wall Sconce                                                      |                                                                                                                   |  |
|-------------------------------------------------------|-----------------------------------------------------------------------|-------------------------------------------------------------------------------------------------------------------|--|
| DIMENSIONS                                            | Small<br>Large                                                        | (H) 5.5" x (W) 6.7" x (D) 3.3"<br>(H) 7.3" x (W) 4.7" x (D) 8.6"                                                  |  |
|                                                       | Note:                                                                 | Wall mounted lamp fixture size is 1.5" x 1.5".<br>A junction box cover / mud ring is required for US installation |  |
| MATERIALS                                             | Stained Glass, Aluminium / Brass                                      |                                                                                                                   |  |
| METAL FINISHES                                        | Waxed and Polished Solder Plated Brass Plated Nickel Blackened        |                                                                                                                   |  |
| Custom finishes available upon request.               | Plated Gold                                                           |                                                                                                                   |  |
| GLASS COLOURS  Custom colours available upon request. | Witches Amethys                                                       | Pixies Parasol<br>Witches Butter<br>Amethyst Deceiver<br>Parrot Waxcap<br>Snow Ear                                |  |
| LAMP SPECIFICATIONS                                   | G9 LED / 2.5W<br>Dimmable<br>300 Lumens<br>Colour Temperature - 2700k |                                                                                                                   |  |
|                                                       | Bulb sup                                                              | plied.                                                                                                            |  |